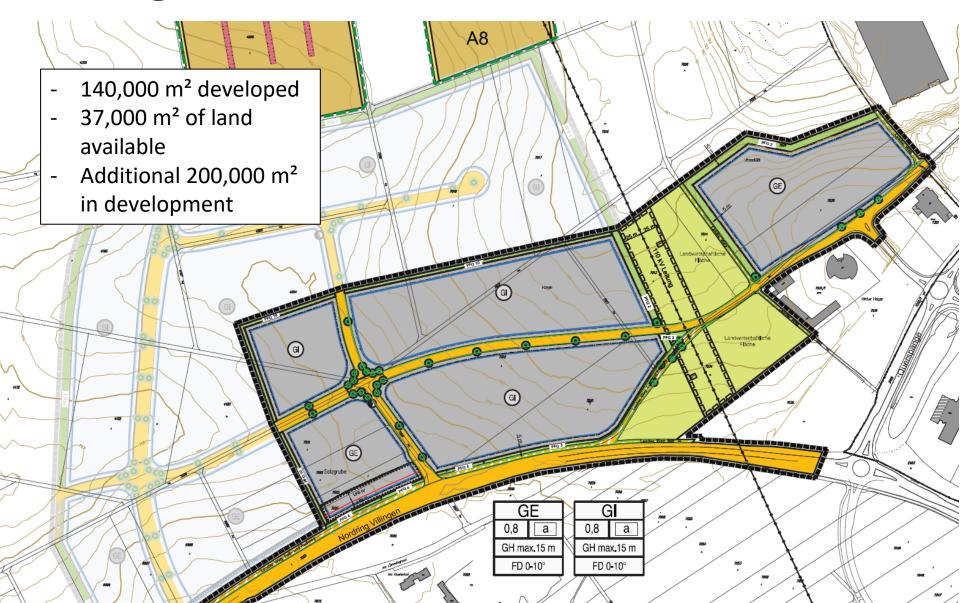

# Investment opportunities in Villingen-Schwenningen

Michael Voigt – WTVS GmbH







Located in Baden-Württemberg, Germany

Population: 85,000



# Region with the highest concentration of industrial activity in Germany





















> 4,300 SMBs with 41,000 employees

ENGINEER OF LIGHT.













### Salzgrube - Industrial Park





### Salzgrube - Industrial Park





#### Zentralbereich – Health & Research





#### Zentralbereich – Health & Research





# Villingen – Hotel Investment





## Villingen – Hotel Investment





#### **Contact**

Wirtschaft und Tourismus Villingen-Schwenningen GmbH Winkelstraße 9 78056 Villingen-Schwenningen

Tel. 07720 / 82 1051

Fax. 07720 / 82 1057

wifoeg@villingen-schwenningen.de www.wt-vs.de