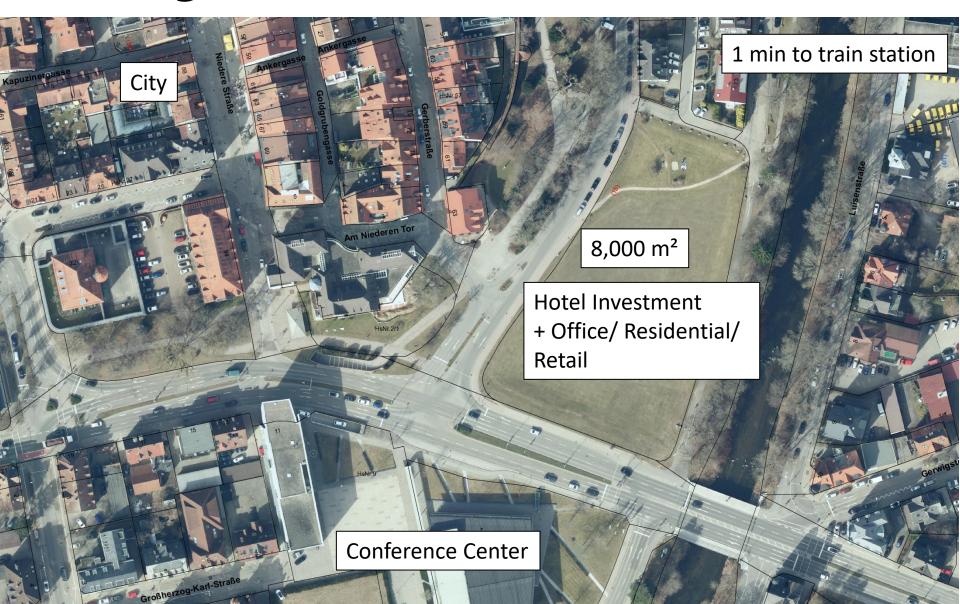

# Investment opportunities in Villingen-Schwenningen

Michael Voigt – WTVS GmbH







Located in Baden-Württemberg, Germany

Population: 85,000



# Region with the highest concentration of industrial activity in Germany





















> 4,300 SMBs with 41,000 employees

ENGINEER OF LIGHT.













### Salzgrube - Industrial Park





### Salzgrube - Industrial Park





#### Zentralbereich – Health & Research





#### Zentralbereich – Health & Research





# Villingen – Hotel Investment





## Villingen – Hotel Investment





#### **Contact**

Wirtschaft und Tourismus Villingen-Schwenningen GmbH Winkelstraße 9 78056 Villingen-Schwenningen

Tel. 07720 / 82 1051

Fax. 07720 / 82 1057

wifoeg@villingen-schwenningen.de www.wt-vs.de